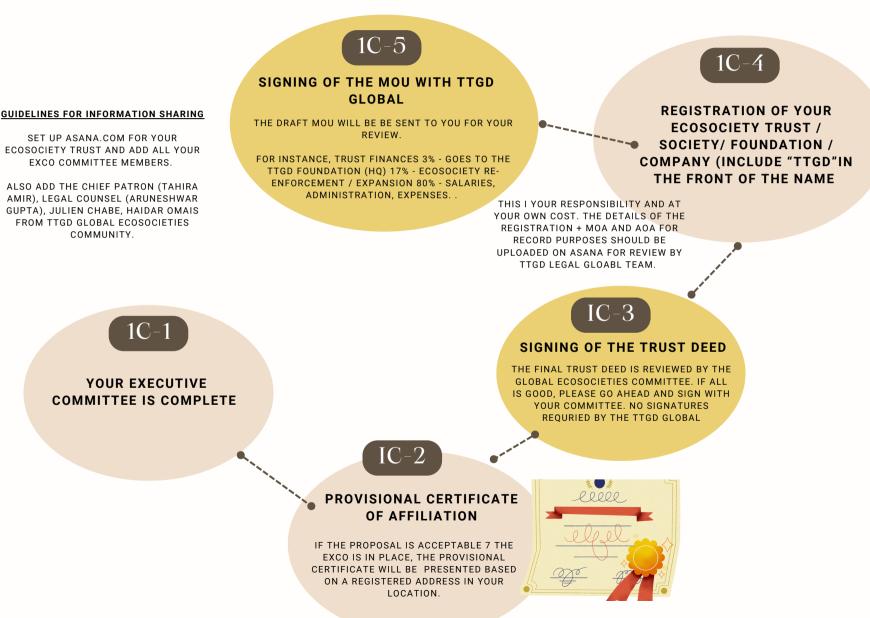

### TTGD ECOSOCIETIES DEVELOPMENT (SEEDING PHASE 1C-1 TO 1C-5)

#### TRUST DEED FOR REVIEW WITH YOUR FOUNDING MEMBERS

STUDY THE DRAFT TRUST DEED SENT TO YOU AS IT HAS THE STARTING POINT FOR ESTABLISHING THE FRAMEWORK.

#### TRUST DEED FOR COMPLETION

STUDY THE DRAFT TRUST DEED SENT TO YOU AS IT HAS THE STARTING POINT FOR ESTABLISHING THE FRAMEWORK.